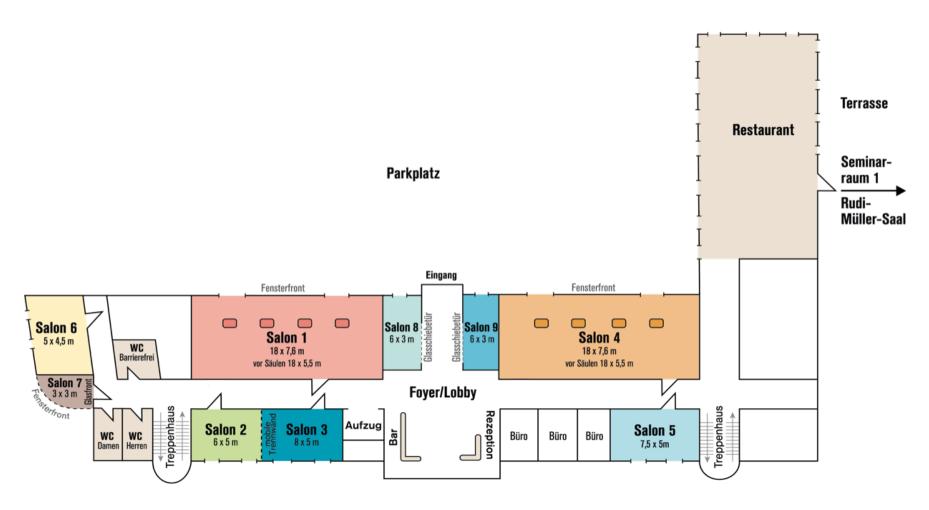

## Our function rooms at a glance

| Room *                                   | Size                                                                     | Height | Flooring    | Blackout | Air-Cond. | U-Shape  | Theatre   | Classroom | Board    | Chair Circle |
|------------------------------------------|--------------------------------------------------------------------------|--------|-------------|----------|-----------|----------|-----------|-----------|----------|--------------|
| Salon I                                  | l 18 m <sup>2</sup> with columns<br>Ca. 90 m <sup>2</sup> before columns | 3 m    | Carpet      | Yes      | Yes       | 40 pers. | 80 pers.  | 40 pers.  | 40 pers. | 45 pers.     |
| Salon 2<br>with closed<br>partition wall | Ca. 30 m <sup>2</sup>                                                    | 3 m    | Carpet      | Yes      | Yes       | 10 pers. | 15 pers.  | 10 pers.  | 10 pers. | 15 pers.     |
| Salon 3<br>with closed<br>partition wall | Ca. 40 m²                                                                | 3 m    | Carpet      | Yes      | Yes       | 15 pers. | 20 pers.  | 15 pers.  | 18 pers. | 20 pers.     |
| Salon 2/3<br>with open<br>partition wall | Ca. 70 m²                                                                | 3 m    | Carpet      | Yes      | Yes       | 25 pers. | 35 pers.  | 25 pers.  | 24 pers. | 30 pers.     |
| Salon 4                                  | l 18 m <sup>2</sup> with columns<br>Ca. 90 m <sup>2</sup> before columns | 3 m    | Carpet      | Yes      | Yes       | 35 pers. | 80 pers.  | 35 pers.  | 40 pers. | 45 pers.     |
| Salon 5                                  | Ca. 35 m <sup>2</sup>                                                    | 3 m    | Carpet      | Yes      | Yes       | 12 pers. | 20 pers.  | 12 pers.  | 16 pers. | 20 pers.     |
| Salon 6                                  | Ca. 22 m <sup>2</sup>                                                    | 3 m    | Carpet      | Yes      | Yes       | -        | -         | -         | 10 pers. | -            |
| Salon 7                                  | Ca. 10 m <sup>2</sup>                                                    | 3 m    | Carpet      | No       | No        | -        | -         | -         | 8 pers.  | -            |
| Seminary<br>Room I                       | 127 m²                                                                   | 4 m    | Stone Tiles | Yes      | No        | 50 pers. | 90 pers.  | 60 pers.  | 58 pers. | 55 pers.     |
| 'Rudi-Müller-<br>Saal'<br>auditorium     | 166 m <sup>2</sup> with stage                                            | ll m   | Parquet     | Yes      | No        | -        | 220 pers. | 70 pers.  | -        | -            |

\* Function rooms 1-7 are located on the ground floor of Sympathie Hotel Fürstenhof. Seminary Room 1 and 'Rudi-Müller-Saal' auditorium are located on the ground floor of the adjacent building 'Haus des Gastes'. All function rooms have daylight and are fully accessible for guests with restricted mobility.