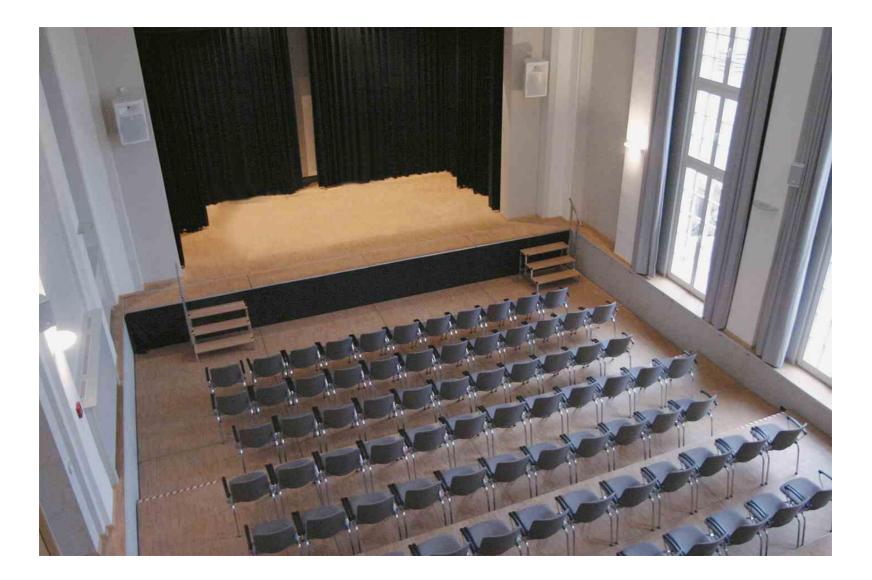

## 'Rudi-Müller-Saal' auditorium

## Our function rooms at a glance

| Room *                                   | Size                                                                     | Height | Flooring    | Blackout | Air-Cond. | U-Shape  | Theatre   | Classroom | Board    | Chair Circle |
|------------------------------------------|--------------------------------------------------------------------------|--------|-------------|----------|-----------|----------|-----------|-----------|----------|--------------|
| Salon I                                  | l 18 m <sup>2</sup> with columns<br>Ca. 90 m <sup>2</sup> before columns | 3 m    | Carpet      | Yes      | Yes       | 40 pers. | 80 pers.  | 40 pers.  | 40 pers. | 45 pers.     |
| Salon 2<br>with closed<br>partition wall | Ca. 30 m <sup>2</sup>                                                    | 3 m    | Carpet      | Yes      | Yes       | 10 pers. | 15 pers.  | 10 pers.  | 10 pers. | 15 pers.     |
| Salon 3<br>with closed<br>partition wall | Ca. 40 m²                                                                | 3 m    | Carpet      | Yes      | Yes       | 15 pers. | 20 pers.  | 15 pers.  | 18 pers. | 20 pers.     |
| Salon 2/3<br>with open<br>partition wall | Ca. 70 m²                                                                | 3 m    | Carpet      | Yes      | Yes       | 25 pers. | 35 pers.  | 25 pers.  | 24 pers. | 30 pers.     |
| Salon 4                                  | l 18 m <sup>2</sup> with columns<br>Ca. 90 m <sup>2</sup> before columns | 3 m    | Carpet      | Yes      | Yes       | 35 pers. | 80 pers.  | 35 pers.  | 40 pers. | 45 pers.     |
| Salon 5                                  | Ca. 35 m <sup>2</sup>                                                    | 3 m    | Carpet      | Yes      | Yes       | 12 pers. | 20 pers.  | 12 pers.  | 16 pers. | 20 pers.     |
| Salon 6                                  | Ca. 22 m <sup>2</sup>                                                    | 3 m    | Carpet      | Yes      | Yes       | -        | -         | -         | 10 pers. | -            |
| Salon 7                                  | Ca. 10 m <sup>2</sup>                                                    | 3 m    | Carpet      | No       | No        | -        | -         | -         | 8 pers.  | -            |
| Seminary<br>Room I                       | 127 m²                                                                   | 4 m    | Stone Tiles | Yes      | No        | 50 pers. | 90 pers.  | 60 pers.  | 58 pers. | 55 pers.     |
| 'Rudi-Müller-<br>Saal'<br>auditorium     | 166 m <sup>2</sup> with stage                                            | ll m   | Parquet     | Yes      | No        | -        | 220 pers. | 70 pers.  | -        | -            |