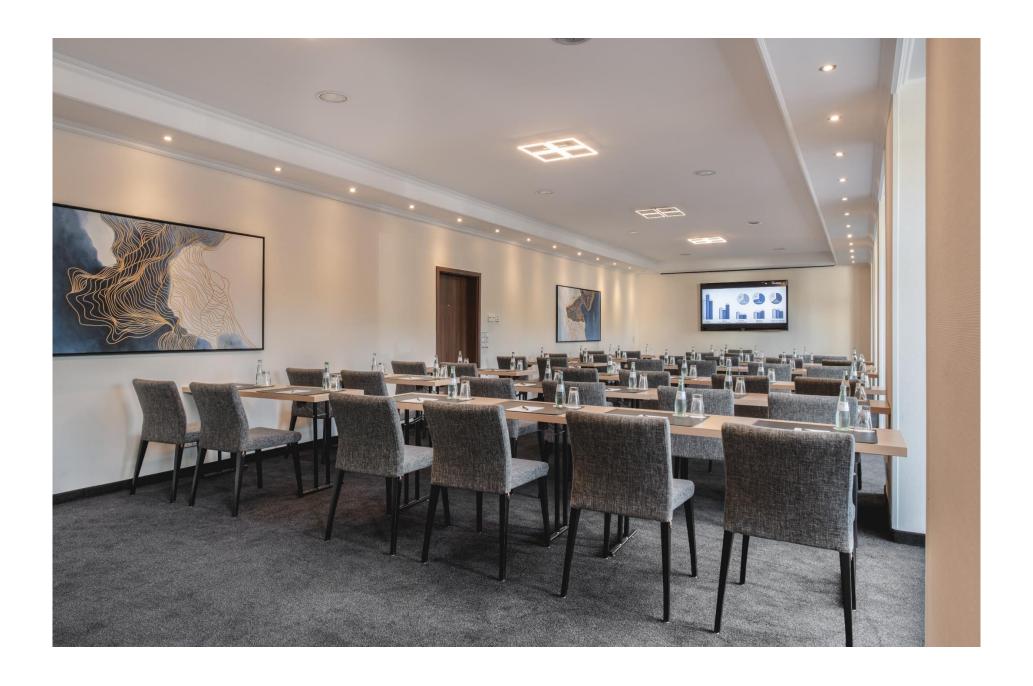

## Salon I

## Our function rooms at a glance

| Room *                                   | Size                                                                     | Height | Flooring    | Blackout | Air-Cond. | U-Shape  | Theatre   | Classroom | Board    | Chair Circle |
|------------------------------------------|--------------------------------------------------------------------------|--------|-------------|----------|-----------|----------|-----------|-----------|----------|--------------|
| Salon I                                  | I 18 m <sup>2</sup> with columns<br>Ca. 90 m <sup>2</sup> before columns | 3 m    | Carpet      | Yes      | Yes       | 40 pers. | 80 pers.  | 40 pers.  | 40 pers. | 45 pers.     |
| Salon 2<br>with closed<br>partition wall | Ca. 30 m²                                                                | 3 m    | Carpet      | Yes      | Yes       | 10 pers. | I5 pers.  | 10 pers.  | 10 pers. | 15 pers.     |
| Salon 3<br>with closed<br>partition wall | Ca. 40 m²                                                                | 3 m    | Carpet      | Yes      | Yes       | 15 pers. | 20 pers.  | 15 pers.  | 18 pers. | 20 pers.     |
| Salon 2/3<br>with open<br>partition wall | Ca. 70 m²                                                                | 3 m    | Carpet      | Yes      | Yes       | 25 pers. | 35 pers.  | 25 pers.  | 24 pers. | 30 pers.     |
| Salon 4                                  | I 18 m <sup>2</sup> with columns<br>Ca. 90 m <sup>2</sup> before columns | 3 m    | Carpet      | Yes      | Yes       | 35 pers. | 80 pers.  | 35 pers.  | 40 pers. | 45 pers.     |
| Salon 5                                  | Ca. 35 m²                                                                | 3 m    | Carpet      | Yes      | Yes       | 12 pers. | 20 pers.  | 12 pers.  | 16 pers. | 20 pers.     |
| Salon 6                                  | Ca. 22 m²                                                                | 3 m    | Carpet      | Yes      | Yes       | -        | -         | -         | 10 pers. | -            |
| Salon 7                                  | Ca. 10 m²                                                                | 3 m    | Carpet      | No       | No        | -        | -         | -         | 8 pers.  | -            |
| Seminary<br>Room I                       | 127 m²                                                                   | 4 m    | Stone Tiles | Yes      | No        | 50 pers. | 90 pers.  | 60 pers.  | 58 pers. | 55 pers.     |
| 'Rudi-Müller-<br>Saal'<br>auditorium     | 166 m² with stage                                                        | II m   | Parquet     | Yes      | No        | -        | 220 pers. | 70 pers.  | -        | -            |