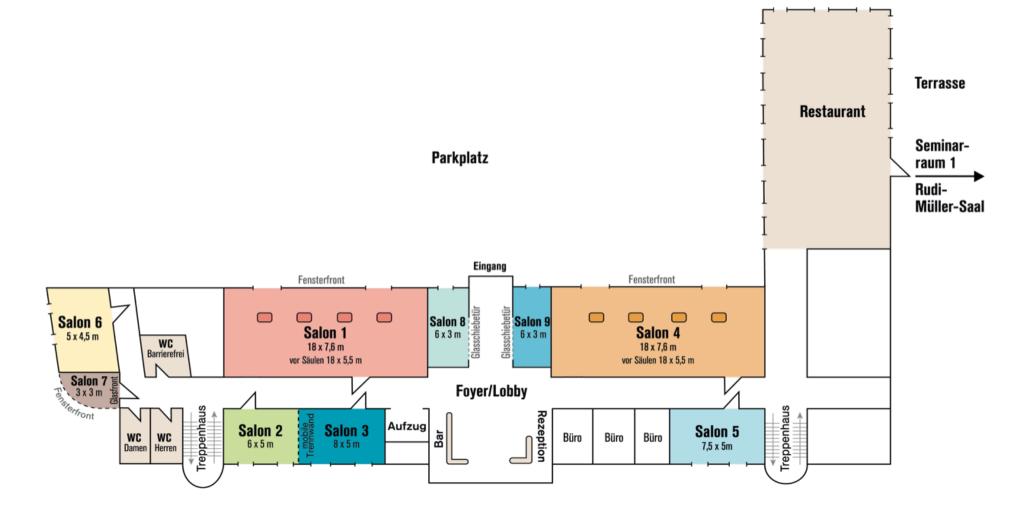

## Our function rooms at a glance

| Room *                                   | Size                                                                     | Height | Flooring    | Blackout | Air-Cond. | U-Shape  | Theatre   | Classroom | Board    | Chair Circle |
|------------------------------------------|--------------------------------------------------------------------------|--------|-------------|----------|-----------|----------|-----------|-----------|----------|--------------|
| Salon I                                  | I 18 m <sup>2</sup> with columns<br>Ca. 90 m <sup>2</sup> before columns | 3 m    | Carpet      | Yes      | Yes       | 40 pers. | 80 pers.  | 40 pers.  | 40 pers. | 45 pers.     |
| Salon 2<br>with closed<br>partition wall | Ca. 30 m²                                                                | 3 m    | Carpet      | Yes      | Yes       | 10 pers. | I5 pers.  | 10 pers.  | 10 pers. | 15 pers.     |
| Salon 3<br>with closed<br>partition wall | Ca. 40 m²                                                                | 3 m    | Carpet      | Yes      | Yes       | 15 pers. | 20 pers.  | 15 pers.  | 18 pers. | 20 pers.     |
| Salon 2/3<br>with open<br>partition wall | Ca. 70 m²                                                                | 3 m    | Carpet      | Yes      | Yes       | 25 pers. | 35 pers.  | 25 pers.  | 24 pers. | 30 pers.     |
| Salon 4                                  | I 18 m <sup>2</sup> with columns<br>Ca. 90 m <sup>2</sup> before columns | 3 m    | Carpet      | Yes      | Yes       | 35 pers. | 80 pers.  | 35 pers.  | 40 pers. | 45 pers.     |
| Salon 5                                  | Ca. 35 m²                                                                | 3 m    | Carpet      | Yes      | Yes       | 12 pers. | 20 pers.  | 12 pers.  | 16 pers. | 20 pers.     |
| Salon 6                                  | Ca. 22 m²                                                                | 3 m    | Carpet      | Yes      | Yes       | -        | -         | -         | 10 pers. | -            |
| Salon 7                                  | Ca. 10 m²                                                                | 3 m    | Carpet      | No       | No        | -        | -         | -         | 8 pers.  | -            |
| Seminary<br>Room I                       | 127 m²                                                                   | 4 m    | Stone Tiles | Yes      | No        | 50 pers. | 90 pers.  | 60 pers.  | 58 pers. | 55 pers.     |
| 'Rudi-Müller-<br>Saal'<br>auditorium     | 166 m² with stage                                                        | II m   | Parquet     | Yes      | No        | -        | 220 pers. | 70 pers.  | -        | -            |

<sup>\*</sup> Function rooms I-7 are located on the ground floor of Sympathie Hotel Fürstenhof. Seminary Room I and 'Rudi-Müller-Saal' auditorium are located on the ground floor of the adjacent building 'Haus des Gastes'. All function rooms have daylight and are fully accessible for guests with restricted mobility.