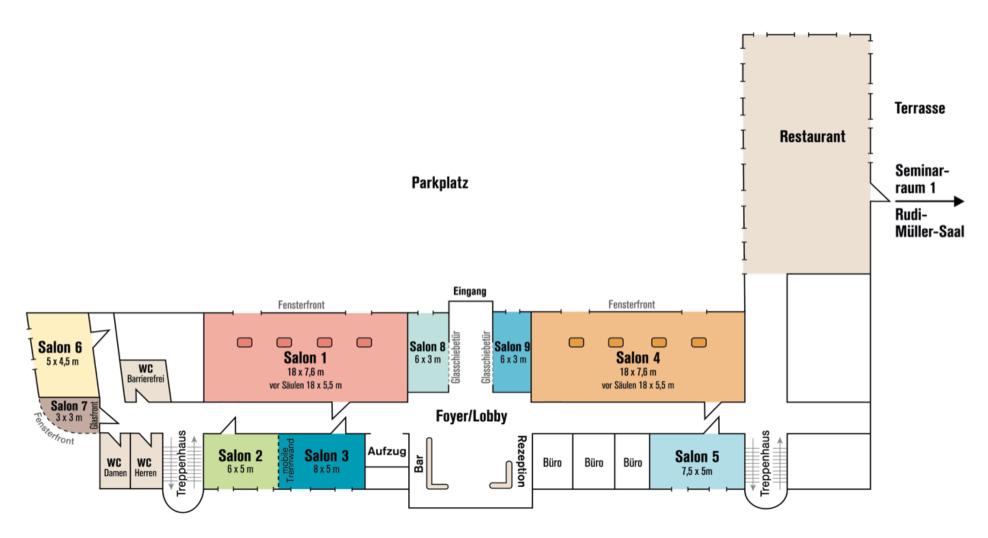

## Our function rooms at a glance

| Room *                                   | Size                                                                     | Height | Flooring    | Blackout | Air-Cond. | U-Shape  | Theatre   | Classroom | Board    | Chair Circle |
|------------------------------------------|--------------------------------------------------------------------------|--------|-------------|----------|-----------|----------|-----------|-----------|----------|--------------|
| Salon I                                  | I 18 m <sup>2</sup> with columns<br>Ca. 90 m <sup>2</sup> before columns | 3 m    | Carpet      | Yes      | Yes       | 40 pers. | 80 pers.  | 40 pers.  | 40 pers. | 45 pers.     |
| Salon 2<br>with closed<br>partition wall | Ca. 30 m <sup>2</sup>                                                    | 3 m    | Carpet      | Yes      | Yes       | 10 pers. | 15 pers.  | 10 pers.  | 10 pers. | 15 pers.     |
| Salon 3<br>with closed<br>partition wall | Ca. 40 m <sup>2</sup>                                                    | 3 m    | Carpet      | Yes      | Yes       | 15 pers. | 20 pers.  | 15 pers.  | 18 pers. | 20 pers.     |
| Salon 2/3<br>with open<br>partition wall | Ca. 70 m²                                                                | 3 m    | Carpet      | Yes      | Yes       | 25 pers. | 35 pers.  | 25 pers.  | 24 pers. | 30 pers.     |
| Salon 4                                  | I 18 m <sup>2</sup> with columns<br>Ca. 90 m <sup>2</sup> before columns | 3 m    | Carpet      | Yes      | Yes       | 35 pers. | 80 pers.  | 35 pers.  | 40 pers. | 45 pers.     |
| Salon 5                                  | Ca. 35 m <sup>2</sup>                                                    | 3 m    | Carpet      | Yes      | Yes       | 12 pers. | 20 pers.  | 12 pers.  | 16 pers. | 20 pers.     |
| Salon 6                                  | Ca. 22 m <sup>2</sup>                                                    | 3 m    | Carpet      | Yes      | Yes       | -        | -         | -         | 10 pers. | -            |
| Salon 7                                  | Ca. 10 m <sup>2</sup>                                                    | 3 m    | Carpet      | No       | No        | -        | -         | -         | 8 pers.  | -            |
| Seminary<br>Room I                       | 127 m²                                                                   | 4 m    | Stone Tiles | Yes      | No        | 50 pers. | 90 pers.  | 60 pers.  | 58 pers. | 55 pers.     |
| 'Rudi-Müller-<br>Saal'<br>auditorium     | 166 m <sup>2</sup> with stage                                            | ll m   | Parquet     | Yes      | No        | -        | 220 pers. | 70 pers.  | -        | -            |

\* Function rooms I-7 are located on the ground floor of Sympathie Hotel Fürstenhof. Seminary Room I and 'Rudi-Müller-Saal' auditorium are located on the ground floor of the adjacent building 'Haus des Gastes'. All function rooms have daylight and are fully accessible for guests with restricted mobility.