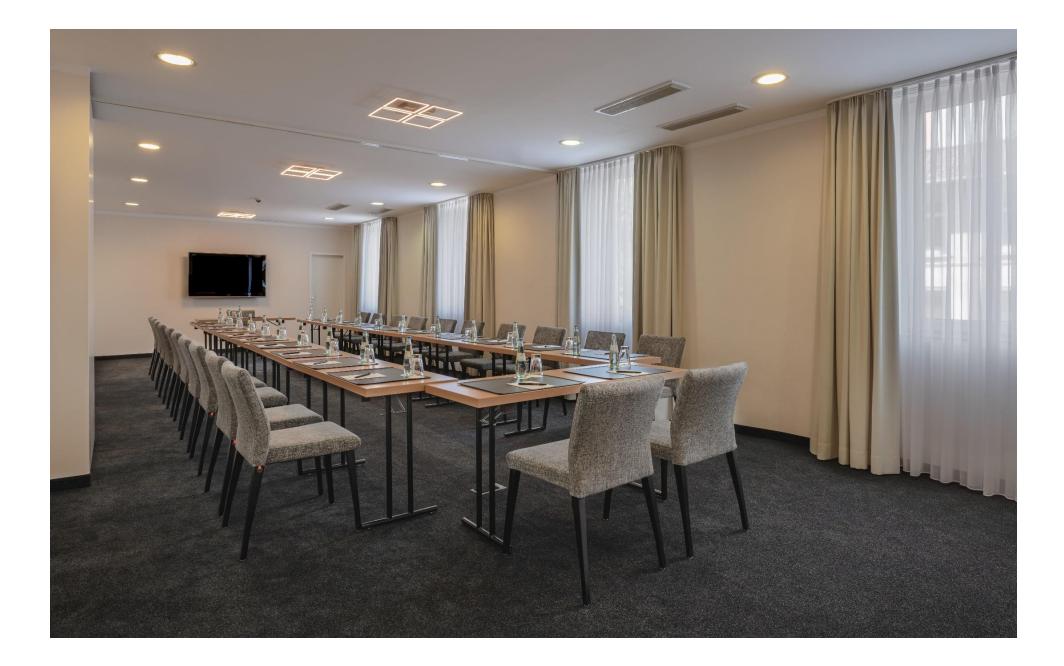

## Salon 2/3 with open partition wall

## Our function rooms at a glance

| Room *                                   | Size                                                                     | Height | Flooring    | Blackout | Air-Cond. | U-Shape  | Theatre   | Classroom | Board    | Chair Circle |
|------------------------------------------|--------------------------------------------------------------------------|--------|-------------|----------|-----------|----------|-----------|-----------|----------|--------------|
| Salon I                                  | I 18 m <sup>2</sup> with columns<br>Ca. 90 m <sup>2</sup> before columns | 3 m    | Carpet      | Yes      | Yes       | 40 pers. | 80 pers.  | 40 pers.  | 40 pers. | 45 pers.     |
| Salon 2<br>with closed<br>partition wall | Ca. 30 m <sup>2</sup>                                                    | 3 m    | Carpet      | Yes      | Yes       | 10 pers. | 15 pers.  | 10 pers.  | 10 pers. | 15 pers.     |
| Salon 3<br>with closed<br>partition wall | Ca. 40 m <sup>2</sup>                                                    | 3 m    | Carpet      | Yes      | Yes       | 15 pers. | 20 pers.  | 15 pers.  | 18 pers. | 20 pers.     |
| Salon 2/3<br>with open<br>partition wall | Ca. 70 m²                                                                | 3 m    | Carpet      | Yes      | Yes       | 25 pers. | 35 pers.  | 25 pers.  | 24 pers. | 30 pers.     |
| Salon 4                                  | I 18 m <sup>2</sup> with columns<br>Ca. 90 m <sup>2</sup> before columns | 3 m    | Carpet      | Yes      | Yes       | 35 pers. | 80 pers.  | 35 pers.  | 40 pers. | 45 pers.     |
| Salon 5                                  | Ca. 35 m <sup>2</sup>                                                    | 3 m    | Carpet      | Yes      | Yes       | 12 pers. | 20 pers.  | 12 pers.  | 16 pers. | 20 pers.     |
| Salon 6                                  | Ca. 22 m <sup>2</sup>                                                    | 3 m    | Carpet      | Yes      | Yes       | -        | -         | -         | 10 pers. | -            |
| Salon 7                                  | Ca. 10 m <sup>2</sup>                                                    | 3 m    | Carpet      | No       | No        | -        | -         | -         | 8 pers.  | -            |
| Seminary<br>Room I                       | 127 m²                                                                   | 4 m    | Stone Tiles | Yes      | No        | 50 pers. | 90 pers.  | 60 pers.  | 58 pers. | 55 pers.     |
| 'Rudi-Müller-<br>Saal'<br>auditorium     | 166 m <sup>2</sup> with stage                                            | ll m   | Parquet     | Yes      | No        | -        | 220 pers. | 70 pers.  | -        | -            |