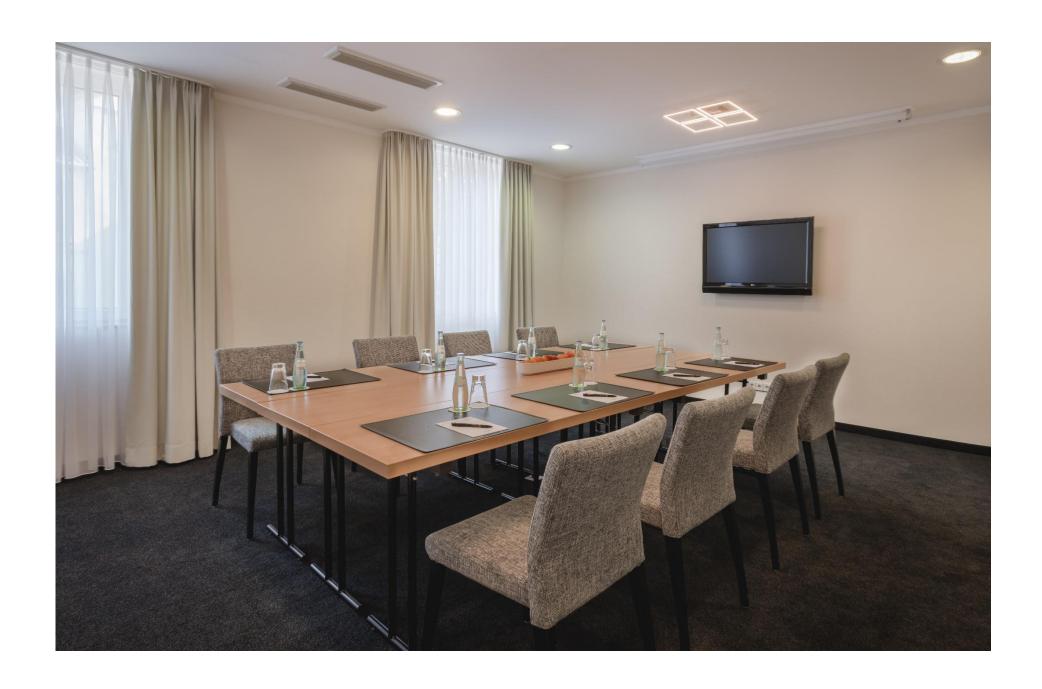

## Salon 2

## Our function rooms at a glance

| Room *                                   | Size                                                                     | Height | Flooring    | Blackout | Air-Cond. | U-Shape  | Theatre   | Classroom | Board    | Chair Circle |
|------------------------------------------|--------------------------------------------------------------------------|--------|-------------|----------|-----------|----------|-----------|-----------|----------|--------------|
| Salon I                                  | 118 m <sup>2</sup> with columns<br>Ca. 90 m <sup>2</sup> before columns  | 3 m    | Carpet      | Yes      | Yes       | 40 pers. | 80 pers.  | 40 pers.  | 40 pers. | 45 pers.     |
| Salon 2<br>with closed<br>partition wall | Ca. 30 m <sup>2</sup>                                                    | 3 m    | Carpet      | Yes      | Yes       | 10 pers. | 15 pers.  | 10 pers.  | 10 pers. | 15 pers.     |
| Salon 3<br>with closed<br>partition wall | Ca. 40 m²                                                                | 3 m    | Carpet      | Yes      | Yes       | 15 pers. | 20 pers.  | 15 pers.  | 18 pers. | 20 pers.     |
| Salon 2/3<br>with open<br>partition wall | Ca. 70 m²                                                                | 3 m    | Carpet      | Yes      | Yes       | 25 pers. | 35 pers.  | 25 pers.  | 24 pers. | 30 pers.     |
| Salon 4                                  | I 18 m <sup>2</sup> with columns<br>Ca. 90 m <sup>2</sup> before columns | 3 m    | Carpet      | Yes      | Yes       | 35 pers. | 80 pers.  | 35 pers.  | 40 pers. | 45 pers.     |
| Salon 5                                  | Ca. 35 m²                                                                | 3 m    | Carpet      | Yes      | Yes       | 12 pers. | 20 pers.  | 12 pers.  | 16 pers. | 20 pers.     |
| Salon 6                                  | Ca. 22 m²                                                                | 3 m    | Carpet      | Yes      | Yes       | -        | -         | -         | 10 pers. | -            |
| Salon 7                                  | Ca. 10 m²                                                                | 3 m    | Carpet      | No       | No        | -        | -         | -         | 8 pers.  | -            |
| Seminary<br>Room I                       | 127 m²                                                                   | 4 m    | Stone Tiles | Yes      | No        | 50 pers. | 90 pers.  | 60 pers.  | 58 pers. | 55 pers.     |
| 'Rudi-Müller-<br>Saal'<br>auditorium     | 166 m² with stage                                                        | II m   | Parquet     | Yes      | No        | -        | 220 pers. | 70 pers.  | -        | -            |