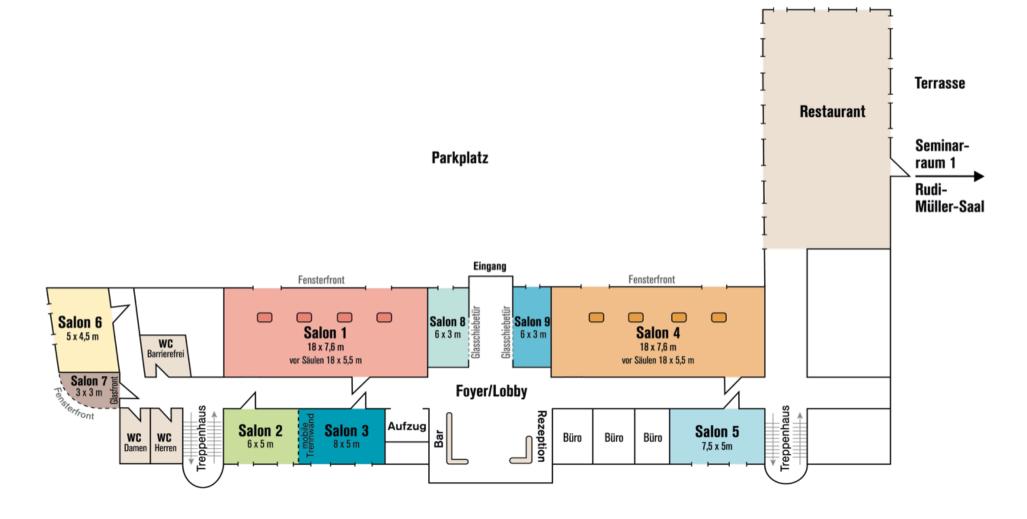

## Our function rooms at a glance

| Room *                                   | Size                                                                     | Height | Flooring    | Blackout | Air-Cond. | U-Shape  | Theatre   | Classroom | Board    | Chair Circle |
|------------------------------------------|--------------------------------------------------------------------------|--------|-------------|----------|-----------|----------|-----------|-----------|----------|--------------|
| Salon I                                  | 118 m <sup>2</sup> with columns<br>Ca. 90 m <sup>2</sup> before columns  | 3 m    | Carpet      | Yes      | Yes       | 40 pers. | 80 pers.  | 40 pers.  | 40 pers. | 45 pers.     |
| Salon 2<br>with closed<br>partition wall | Ca. 30 m <sup>2</sup>                                                    | 3 m    | Carpet      | Yes      | Yes       | 10 pers. | 15 pers.  | 10 pers.  | 10 pers. | 15 pers.     |
| Salon 3<br>with closed<br>partition wall | Ca. 40 m²                                                                | 3 m    | Carpet      | Yes      | Yes       | 15 pers. | 20 pers.  | 15 pers.  | 18 pers. | 20 pers.     |
| Salon 2/3<br>with open<br>partition wall | Ca. 70 m²                                                                | 3 m    | Carpet      | Yes      | Yes       | 25 pers. | 35 pers.  | 25 pers.  | 24 pers. | 30 pers.     |
| Salon 4                                  | I 18 m <sup>2</sup> with columns<br>Ca. 90 m <sup>2</sup> before columns | 3 m    | Carpet      | Yes      | Yes       | 35 pers. | 80 pers.  | 35 pers.  | 40 pers. | 45 pers.     |
| Salon 5                                  | Ca. 35 m²                                                                | 3 m    | Carpet      | Yes      | Yes       | 12 pers. | 20 pers.  | 12 pers.  | 16 pers. | 20 pers.     |
| Salon 6                                  | Ca. 22 m²                                                                | 3 m    | Carpet      | Yes      | Yes       | -        | -         | -         | 10 pers. | -            |
| Salon 7                                  | Ca. 10 m²                                                                | 3 m    | Carpet      | No       | No        | -        | -         | -         | 8 pers.  | -            |
| Seminary<br>Room I                       | 127 m²                                                                   | 4 m    | Stone Tiles | Yes      | No        | 50 pers. | 90 pers.  | 60 pers.  | 58 pers. | 55 pers.     |
| 'Rudi-Müller-<br>Saal'<br>auditorium     | 166 m² with stage                                                        | II m   | Parquet     | Yes      | No        | -        | 220 pers. | 70 pers.  | -        | -            |

<sup>\*</sup> Function rooms I-7 are located on the ground floor of Sympathie Hotel Fürstenhof. Seminary Room I and 'Rudi-Müller-Saal' auditorium are located on the ground floor of the adjacent building 'Haus des Gastes'. All function rooms have daylight and are fully accessible for guests with restricted mobility.