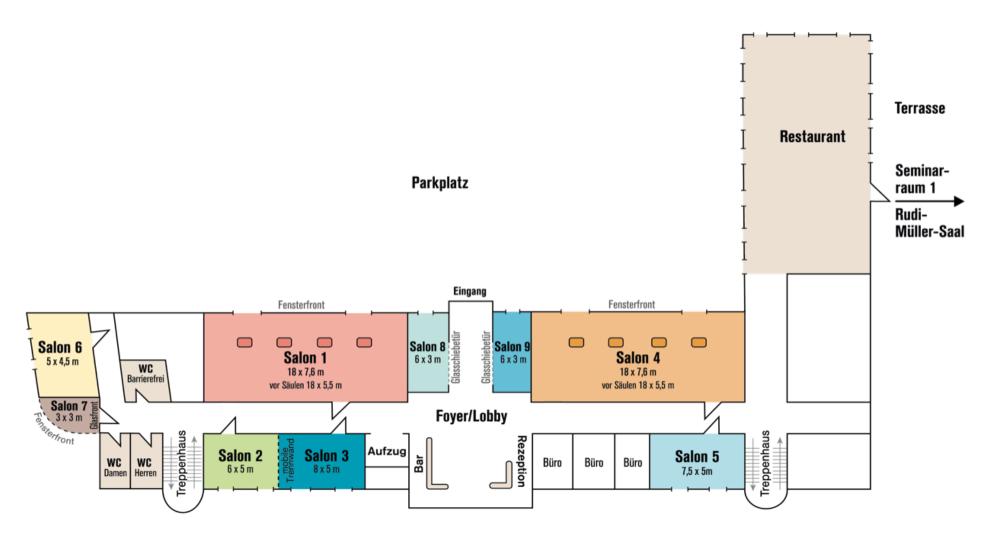

\* Function rooms 1-7 are located on the ground floor of Sympathie Hotel Fürstenhof. Seminary Room 1 and 'Rudi-Müller-Saal' auditorium are located on the ground floor of the adjacent building 'Haus des Gastes'. All function rooms have daylight and are fully accessible for guests with restricted mobility.