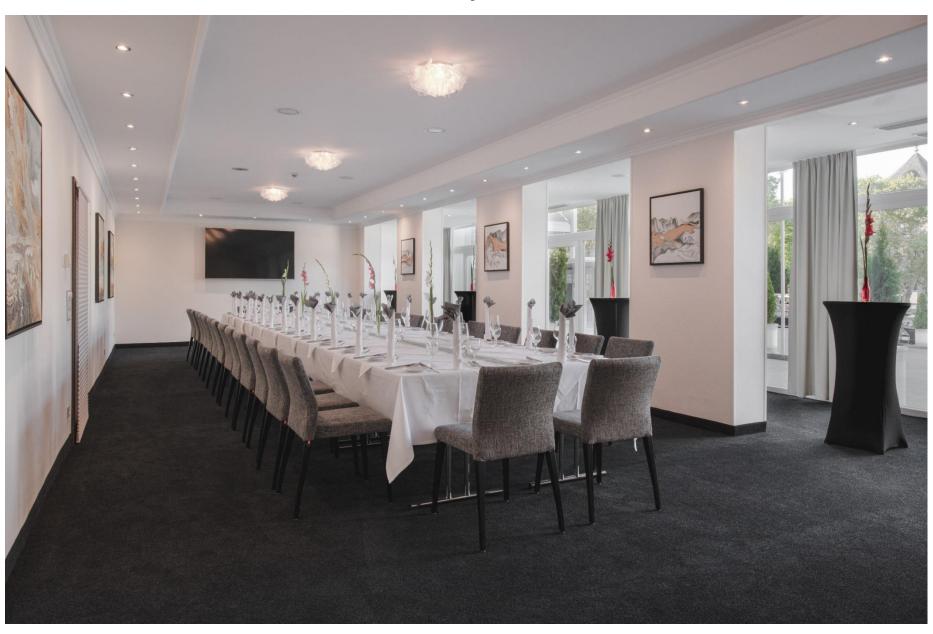

## Salon 4 Banquet

## Our function rooms at a glance

| Room *                                   | Size                                                                     | Height | Flooring    | Blackout | Air-Cond. | U-Shape  | Theatre   | Classroom | Board    | Chair Circle |
|------------------------------------------|--------------------------------------------------------------------------|--------|-------------|----------|-----------|----------|-----------|-----------|----------|--------------|
| Salon I                                  | I 18 m <sup>2</sup> with columns<br>Ca. 90 m <sup>2</sup> before columns | 3 m    | Carpet      | Yes      | Yes       | 40 pers. | 80 pers.  | 40 pers.  | 40 pers. | 45 pers.     |
| Salon 2<br>with closed<br>partition wall | Ca. 30 m²                                                                | 3 m    | Carpet      | Yes      | Yes       | 10 pers. | 15 pers.  | 10 pers.  | 10 pers. | 15 pers.     |
| Salon 3<br>with closed<br>partition wall | Ca. 40 m²                                                                | 3 m    | Carpet      | Yes      | Yes       | 15 pers. | 20 pers.  | 15 pers.  | 18 pers. | 20 pers.     |
| Salon 2/3<br>with open<br>partition wall | Ca. 70 m²                                                                | 3 m    | Carpet      | Yes      | Yes       | 25 pers. | 35 pers.  | 25 pers.  | 24 pers. | 30 pers.     |
| Salon 4                                  | I 18 m <sup>2</sup> with columns<br>Ca. 90 m <sup>2</sup> before columns | 3 m    | Carpet      | Yes      | Yes       | 35 pers. | 80 pers.  | 35 pers.  | 40 pers. | 45 pers.     |
| Salon 5                                  | Ca. 35 m²                                                                | 3 m    | Carpet      | Yes      | Yes       | 12 pers. | 20 pers.  | 12 pers.  | 16 pers. | 20 pers.     |
| Salon 6                                  | Ca. 22 m²                                                                | 3 m    | Carpet      | Yes      | Yes       | -        | -         | -         | 10 pers. | -            |
| Salon 7                                  | Ca. 10 m²                                                                | 3 m    | Carpet      | No       | No        | -        | -         | -         | 8 pers.  | -            |
| Seminary<br>Room I                       | 127 m²                                                                   | 4 m    | Stone Tiles | Yes      | No        | 50 pers. | 90 pers.  | 60 pers.  | 58 pers. | 55 pers.     |
| 'Rudi-Müller-<br>Saal'<br>auditorium     | 166 m² with stage                                                        | II m   | Parquet     | Yes      | No        | -        | 220 pers. | 70 pers.  | -        | -            |