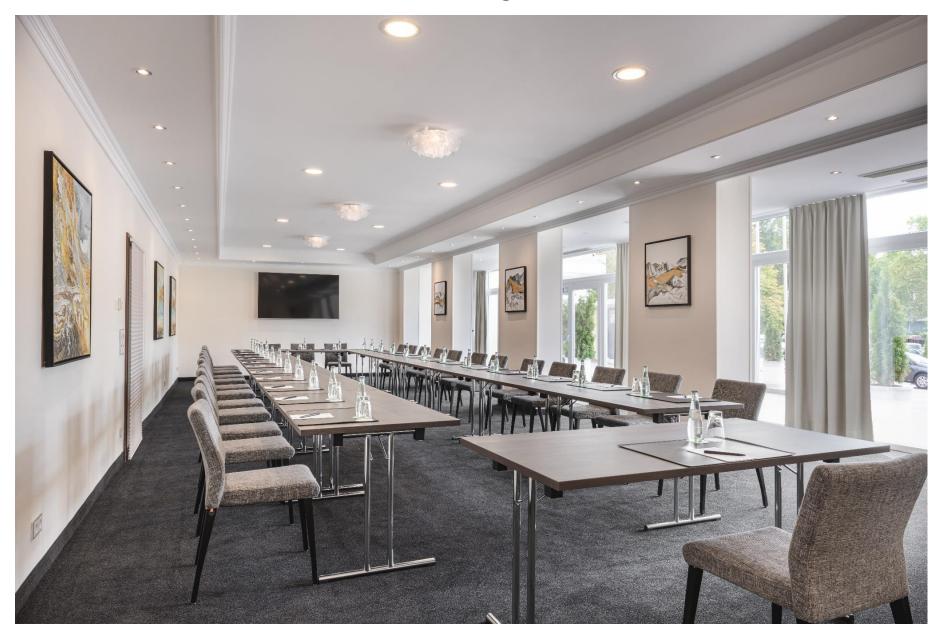

## Salon 4 Meeting

## Our function rooms at a glance

| Room *                                   | Size                                                                     | Height | Flooring    | Blackout | Air-Cond. | U-Shape  | Theatre   | Classroom | Board    | Chair Circle |
|------------------------------------------|--------------------------------------------------------------------------|--------|-------------|----------|-----------|----------|-----------|-----------|----------|--------------|
| Salon I                                  | I 18 m <sup>2</sup> with columns<br>Ca. 90 m <sup>2</sup> before columns | 3 m    | Carpet      | Yes      | Yes       | 40 pers. | 80 pers.  | 40 pers.  | 40 pers. | 45 pers.     |
| Salon 2<br>with closed<br>partition wall | Ca. 30 m²                                                                | 3 m    | Carpet      | Yes      | Yes       | 10 pers. | 15 pers.  | 10 pers.  | 10 pers. | 15 pers.     |
| Salon 3<br>with closed<br>partition wall | Ca. 40 m²                                                                | 3 m    | Carpet      | Yes      | Yes       | 15 pers. | 20 pers.  | 15 pers.  | 18 pers. | 20 pers.     |
| Salon 2/3<br>with open<br>partition wall | Ca. 70 m²                                                                | 3 m    | Carpet      | Yes      | Yes       | 25 pers. | 35 pers.  | 25 pers.  | 24 pers. | 30 pers.     |
| Salon 4                                  | I 18 m <sup>2</sup> with columns<br>Ca. 90 m <sup>2</sup> before columns | 3 m    | Carpet      | Yes      | Yes       | 35 pers. | 80 pers.  | 35 pers.  | 40 pers. | 45 pers.     |
| Salon 5                                  | Ca. 35 m²                                                                | 3 m    | Carpet      | Yes      | Yes       | 12 pers. | 20 pers.  | 12 pers.  | 16 pers. | 20 pers.     |
| Salon 6                                  | Ca. 22 m²                                                                | 3 m    | Carpet      | Yes      | Yes       | -        | -         | -         | 10 pers. | -            |
| Salon 7                                  | Ca. 10 m²                                                                | 3 m    | Carpet      | No       | No        | -        | -         | -         | 8 pers.  | -            |
| Seminary<br>Room I                       | 127 m²                                                                   | 4 m    | Stone Tiles | Yes      | No        | 50 pers. | 90 pers.  | 60 pers.  | 58 pers. | 55 pers.     |
| 'Rudi-Müller-<br>Saal'<br>auditorium     | 166 m² with stage                                                        | II m   | Parquet     | Yes      | No        | -        | 220 pers. | 70 pers.  | -        | -            |