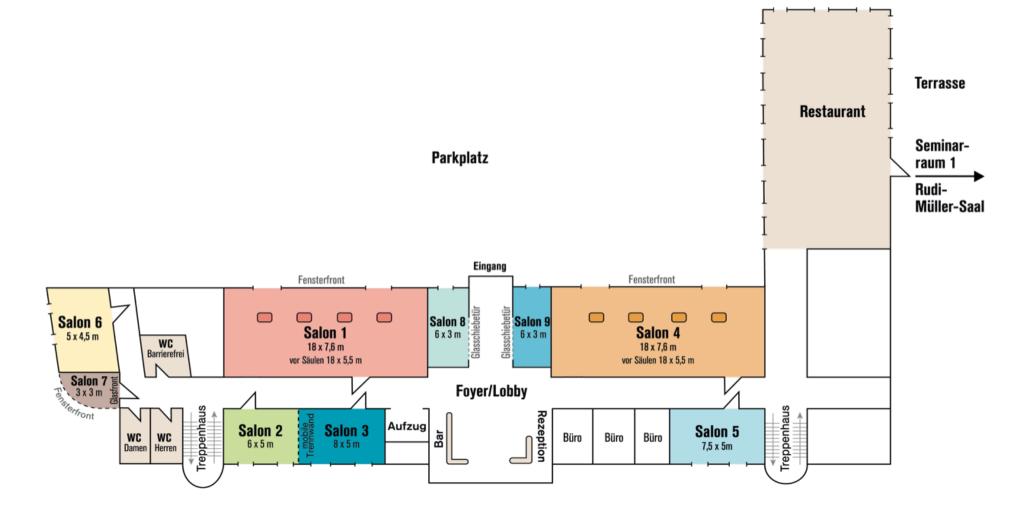

## Our function rooms at a glance

| Room *                                   | Size                                                                     | Height | Flooring    | Blackout | Air-Cond. | U-Shape  | Theatre   | Classroom | Board    | Chair Circle |
|------------------------------------------|--------------------------------------------------------------------------|--------|-------------|----------|-----------|----------|-----------|-----------|----------|--------------|
| Salon I                                  | I 18 m <sup>2</sup> with columns<br>Ca. 90 m <sup>2</sup> before columns | 3 m    | Carpet      | Yes      | Yes       | 40 pers. | 80 pers.  | 40 pers.  | 40 pers. | 45 pers.     |
| Salon 2<br>with closed<br>partition wall | Ca. 30 m²                                                                | 3 m    | Carpet      | Yes      | Yes       | 10 pers. | 15 pers.  | 10 pers.  | 10 pers. | 15 pers.     |
| Salon 3<br>with closed<br>partition wall | Ca. 40 m²                                                                | 3 m    | Carpet      | Yes      | Yes       | 15 pers. | 20 pers.  | 15 pers.  | 18 pers. | 20 pers.     |
| Salon 2/3<br>with open<br>partition wall | Ca. 70 m²                                                                | 3 m    | Carpet      | Yes      | Yes       | 25 pers. | 35 pers.  | 25 pers.  | 24 pers. | 30 pers.     |
| Salon 4                                  | I 18 m <sup>2</sup> with columns<br>Ca. 90 m <sup>2</sup> before columns | 3 m    | Carpet      | Yes      | Yes       | 35 pers. | 80 pers.  | 35 pers.  | 40 pers. | 45 pers.     |
| Salon 5                                  | Ca. 35 m²                                                                | 3 m    | Carpet      | Yes      | Yes       | 12 pers. | 20 pers.  | 12 pers.  | 16 pers. | 20 pers.     |
| Salon 6                                  | Ca. 22 m²                                                                | 3 m    | Carpet      | Yes      | Yes       | -        | -         | -         | 10 pers. | -            |
| Salon 7                                  | Ca. 10 m²                                                                | 3 m    | Carpet      | No       | No        | -        | -         | -         | 8 pers.  | -            |
| Seminary<br>Room I                       | 127 m²                                                                   | 4 m    | Stone Tiles | Yes      | No        | 50 pers. | 90 pers.  | 60 pers.  | 58 pers. | 55 pers.     |
| 'Rudi-Müller-<br>Saal'<br>auditorium     | 166 m² with stage                                                        | II m   | Parquet     | Yes      | No        | -        | 220 pers. | 70 pers.  | -        | -            |

<sup>\*</sup> Function rooms I-7 are located on the ground floor of Sympathie Hotel Fürstenhof. Seminary Room I and 'Rudi-Müller-Saal' auditorium are located on the ground floor of the adjacent building 'Haus des Gastes'. All function rooms have daylight and are fully accessible for guests with restricted mobility.