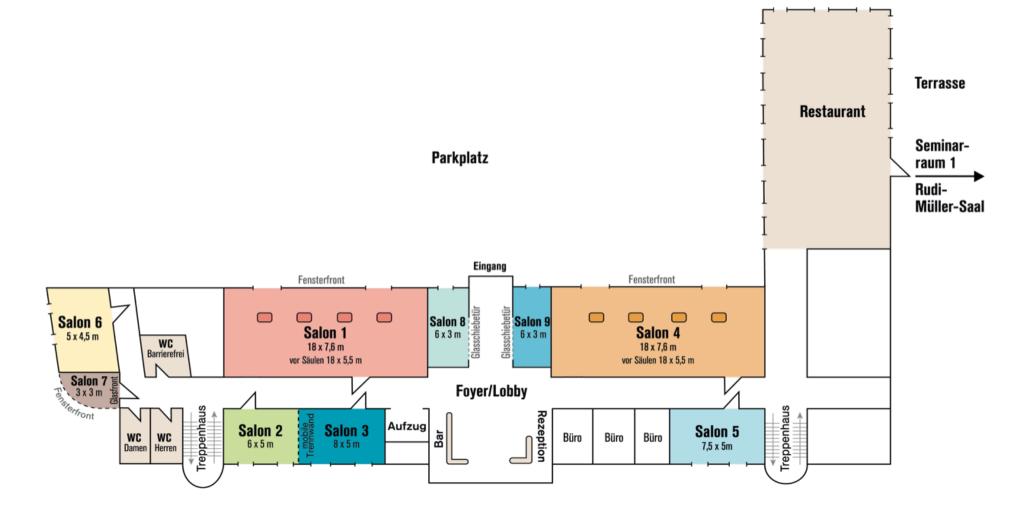

## Our function rooms at a glance

| Room *                                   | Size                                                                    | Height | Flooring    | Blackout | Air-Cond. | U-Shape  | Theatre   | Classroom | Board    | Chair Circle |
|------------------------------------------|-------------------------------------------------------------------------|--------|-------------|----------|-----------|----------|-----------|-----------|----------|--------------|
| Salon I                                  | 118 m <sup>2</sup> with columns<br>Ca. 90 m <sup>2</sup> before columns | 3 m    | Carpet      | Yes      | Yes       | 40 pers. | 80 pers.  | 40 pers.  | 40 pers. | 45 pers.     |
| Salon 2<br>with closed<br>partition wall | Ca. 30 m <sup>2</sup>                                                   | 3 m    | Carpet      | Yes      | Yes       | 10 pers. | 15 pers.  | 10 pers.  | 10 pers. | 15 pers.     |
| Salon 3<br>with closed<br>partition wall | Ca. 40 m²                                                               | 3 m    | Carpet      | Yes      | Yes       | 15 pers. | 20 pers.  | 15 pers.  | 18 pers. | 20 pers.     |
| Salon 2/3<br>with open<br>partition wall | Ca. 70 m²                                                               | 3 m    | Carpet      | Yes      | Yes       | 25 pers. | 35 pers.  | 25 pers.  | 24 pers. | 30 pers.     |
| Salon 4                                  | 118 m <sup>2</sup> with columns<br>Ca. 90 m <sup>2</sup> before columns | 3 m    | Carpet      | Yes      | Yes       | 35 pers. | 80 pers.  | 35 pers.  | 40 pers. | 45 pers.     |
| Salon 5                                  | Ca. 35 m²                                                               | 3 m    | Carpet      | Yes      | Yes       | 12 pers. | 20 pers.  | 12 pers.  | 16 pers. | 20 pers.     |
| Salon 6                                  | Ca. 22 m²                                                               | 3 m    | Carpet      | Yes      | Yes       | -        | -         | -         | 10 pers. | -            |
| Salon 7                                  | Ca. 10 m²                                                               | 3 m    | Carpet      | No       | No        | -        | -         | -         | 8 pers.  | -            |
| Seminary<br>Room I                       | 127 m²                                                                  | 4 m    | Stone Tiles | Yes      | No        | 50 pers. | 90 pers.  | 60 pers.  | 58 pers. | 55 pers.     |
| 'Rudi-Müller-<br>Saal'<br>auditorium     | 166 m² with stage                                                       | II m   | Parquet     | Yes      | No        | -        | 220 pers. | 70 pers.  | -        | -            |

<sup>\*</sup> Function rooms I-7 are located on the ground floor of Sympathie Hotel Fürstenhof. Seminary Room I and 'Rudi-Müller-Saal' auditorium are located on the ground floor of the adjacent building 'Haus des Gastes'. All function rooms have daylight and are fully accessible for guests with restricted mobility.