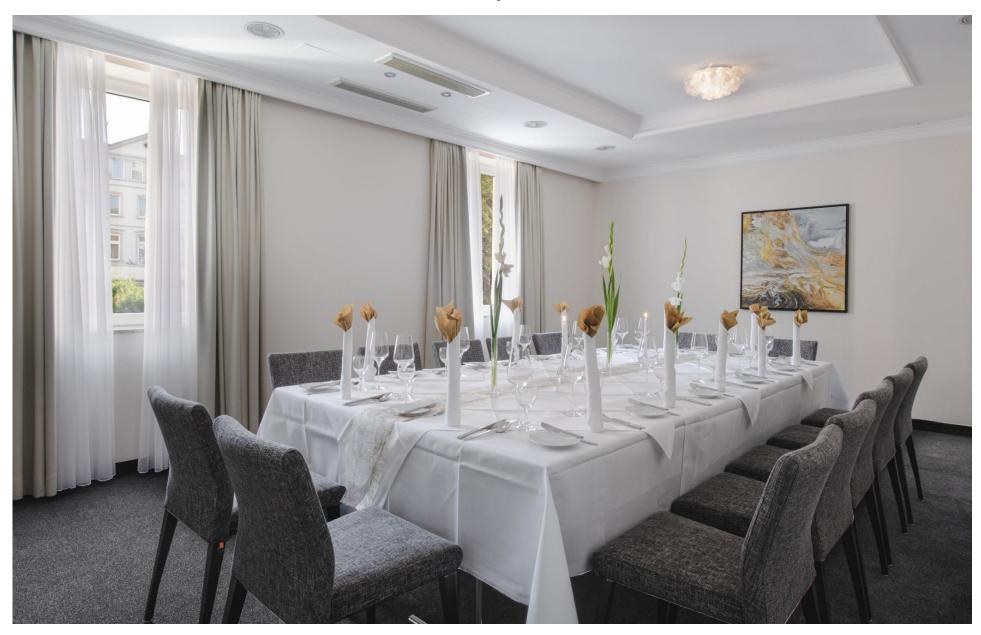

## Salon 5 Banquet

## Our function rooms at a glance

| Room *                                   | Size                                                                    | Height | Flooring    | Blackout | Air-Cond. | U-Shape  | Theatre   | Classroom | Board    | Chair Circle |
|------------------------------------------|-------------------------------------------------------------------------|--------|-------------|----------|-----------|----------|-----------|-----------|----------|--------------|
| Salon I                                  | 118 m <sup>2</sup> with columns<br>Ca. 90 m <sup>2</sup> before columns | 3 m    | Carpet      | Yes      | Yes       | 40 pers. | 80 pers.  | 40 pers.  | 40 pers. | 45 pers.     |
| Salon 2<br>with closed<br>partition wall | Ca. 30 m <sup>2</sup>                                                   | 3 m    | Carpet      | Yes      | Yes       | 10 pers. | 15 pers.  | 10 pers.  | 10 pers. | 15 pers.     |
| Salon 3<br>with closed<br>partition wall | Ca. 40 m²                                                               | 3 m    | Carpet      | Yes      | Yes       | 15 pers. | 20 pers.  | 15 pers.  | 18 pers. | 20 pers.     |
| Salon 2/3<br>with open<br>partition wall | Ca. 70 m²                                                               | 3 m    | Carpet      | Yes      | Yes       | 25 pers. | 35 pers.  | 25 pers.  | 24 pers. | 30 pers.     |
| Salon 4                                  | 118 m <sup>2</sup> with columns<br>Ca. 90 m <sup>2</sup> before columns | 3 m    | Carpet      | Yes      | Yes       | 35 pers. | 80 pers.  | 35 pers.  | 40 pers. | 45 pers.     |
| Salon 5                                  | Ca. 35 m²                                                               | 3 m    | Carpet      | Yes      | Yes       | 12 pers. | 20 pers.  | 12 pers.  | 16 pers. | 20 pers.     |
| Salon 6                                  | Ca. 22 m²                                                               | 3 m    | Carpet      | Yes      | Yes       | -        | -         | -         | 10 pers. | -            |
| Salon 7                                  | Ca. 10 m²                                                               | 3 m    | Carpet      | No       | No        | -        | -         | -         | 8 pers.  | -            |
| Seminary<br>Room I                       | 127 m²                                                                  | 4 m    | Stone Tiles | Yes      | No        | 50 pers. | 90 pers.  | 60 pers.  | 58 pers. | 55 pers.     |
| 'Rudi-Müller-<br>Saal'<br>auditorium     | 166 m² with stage                                                       | II m   | Parquet     | Yes      | No        | -        | 220 pers. | 70 pers.  | -        | -            |