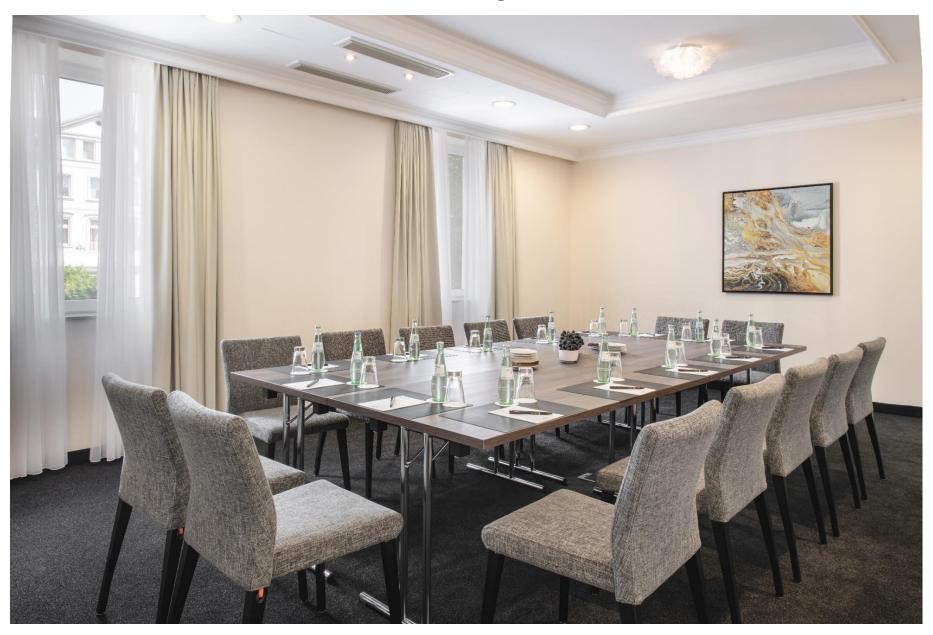

## Salon 5 Meeting

## Our function rooms at a glance

| Room *                                   | Size                                                                    | Height | Flooring    | Blackout | Air-Cond. | U-Shape  | Theatre   | Classroom | Board    | Chair Circle |
|------------------------------------------|-------------------------------------------------------------------------|--------|-------------|----------|-----------|----------|-----------|-----------|----------|--------------|
| Salon I                                  | 118 m <sup>2</sup> with columns<br>Ca. 90 m <sup>2</sup> before columns | 3 m    | Carpet      | Yes      | Yes       | 40 pers. | 80 pers.  | 40 pers.  | 40 pers. | 45 pers.     |
| Salon 2<br>with closed<br>partition wall | Ca. 30 m <sup>2</sup>                                                   | 3 m    | Carpet      | Yes      | Yes       | 10 pers. | 15 pers.  | 10 pers.  | 10 pers. | 15 pers.     |
| Salon 3<br>with closed<br>partition wall | Ca. 40 m²                                                               | 3 m    | Carpet      | Yes      | Yes       | 15 pers. | 20 pers.  | 15 pers.  | 18 pers. | 20 pers.     |
| Salon 2/3<br>with open<br>partition wall | Ca. 70 m²                                                               | 3 m    | Carpet      | Yes      | Yes       | 25 pers. | 35 pers.  | 25 pers.  | 24 pers. | 30 pers.     |
| Salon 4                                  | 118 m <sup>2</sup> with columns<br>Ca. 90 m <sup>2</sup> before columns | 3 m    | Carpet      | Yes      | Yes       | 35 pers. | 80 pers.  | 35 pers.  | 40 pers. | 45 pers.     |
| Salon 5                                  | Ca. 35 m²                                                               | 3 m    | Carpet      | Yes      | Yes       | 12 pers. | 20 pers.  | 12 pers.  | 16 pers. | 20 pers.     |
| Salon 6                                  | Ca. 22 m²                                                               | 3 m    | Carpet      | Yes      | Yes       | -        | -         | -         | 10 pers. | -            |
| Salon 7                                  | Ca. 10 m²                                                               | 3 m    | Carpet      | No       | No        | -        | -         | -         | 8 pers.  | -            |
| Seminary<br>Room I                       | 127 m²                                                                  | 4 m    | Stone Tiles | Yes      | No        | 50 pers. | 90 pers.  | 60 pers.  | 58 pers. | 55 pers.     |
| 'Rudi-Müller-<br>Saal'<br>auditorium     | 166 m² with stage                                                       | II m   | Parquet     | Yes      | No        | -        | 220 pers. | 70 pers.  | -        | -            |