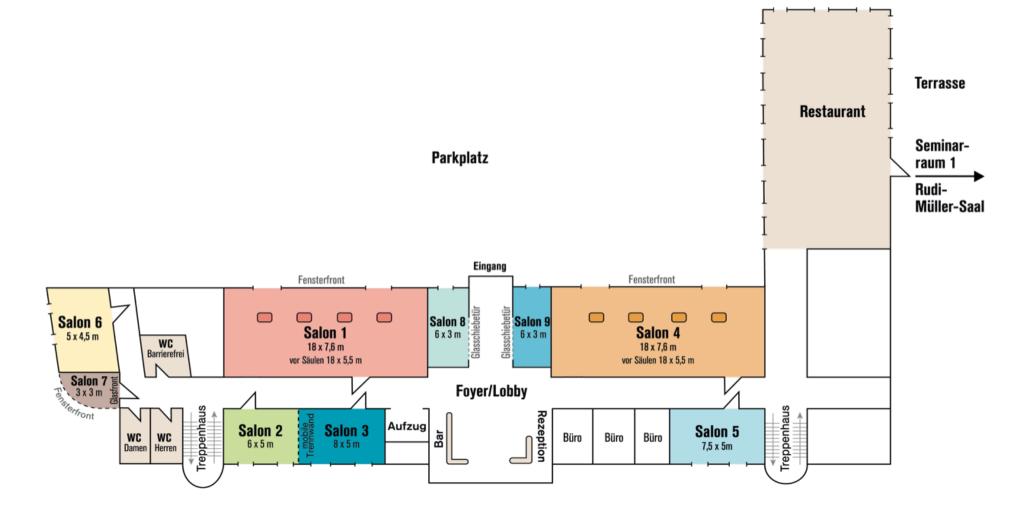

## Our function rooms at a glance

| Room *                                   | Size                                                                     | Height | Flooring    | Blackout | Air-Cond. | U-Shape  | Theatre   | Classroom | Board    | Chair Circle |
|------------------------------------------|--------------------------------------------------------------------------|--------|-------------|----------|-----------|----------|-----------|-----------|----------|--------------|
| Salon I                                  | 118 m <sup>2</sup> with columns<br>Ca. 90 m <sup>2</sup> before columns  | 3 m    | Carpet      | Yes      | Yes       | 40 pers. | 80 pers.  | 40 pers.  | 40 pers. | 45 pers.     |
| Salon 2<br>with closed<br>partition wall | Ca. 30 m <sup>2</sup>                                                    | 3 m    | Carpet      | Yes      | Yes       | 10 pers. | 15 pers.  | 10 pers.  | 10 pers. | 15 pers.     |
| Salon 3<br>with closed<br>partition wall | Ca. 40 m²                                                                | 3 m    | Carpet      | Yes      | Yes       | 15 pers. | 20 pers.  | I5 pers.  | 18 pers. | 20 pers.     |
| Salon 2/3<br>with open<br>partition wall | Ca. 70 m²                                                                | 3 m    | Carpet      | Yes      | Yes       | 25 pers. | 35 pers.  | 25 pers.  | 24 pers. | 30 pers.     |
| Salon 4                                  | I 18 m <sup>2</sup> with columns<br>Ca. 90 m <sup>2</sup> before columns | 3 m    | Carpet      | Yes      | Yes       | 35 pers. | 80 pers.  | 35 pers.  | 40 pers. | 45 pers.     |
| Salon 5                                  | Ca. 35 m²                                                                | 3 m    | Carpet      | Yes      | Yes       | 12 pers. | 20 pers.  | 12 pers.  | 16 pers. | 20 pers.     |
| Salon 6                                  | Ca. 22 m²                                                                | 3 m    | Carpet      | Yes      | Yes       | -        | -         | -         | 10 pers. | -            |
| Salon 7                                  | Ca. 10 m²                                                                | 3 m    | Carpet      | No       | No        | -        | -         | -         | 8 pers.  | -            |
| Seminary<br>Room I                       | 127 m²                                                                   | 4 m    | Stone Tiles | Yes      | No        | 50 pers. | 90 pers.  | 60 pers.  | 58 pers. | 55 pers.     |
| 'Rudi-Müller-<br>Saal'<br>auditorium     | 166 m² with stage                                                        | II m   | Parquet     | Yes      | No        | -        | 220 pers. | 70 pers.  | -        | -            |

<sup>\*</sup> Function rooms I-7 are located on the ground floor of Sympathie Hotel Fürstenhof. Seminary Room I and 'Rudi-Müller-Saal' auditorium are located on the ground floor of the adjacent building 'Haus des Gastes'. All function rooms have daylight and are fully accessible for guests with restricted mobility.