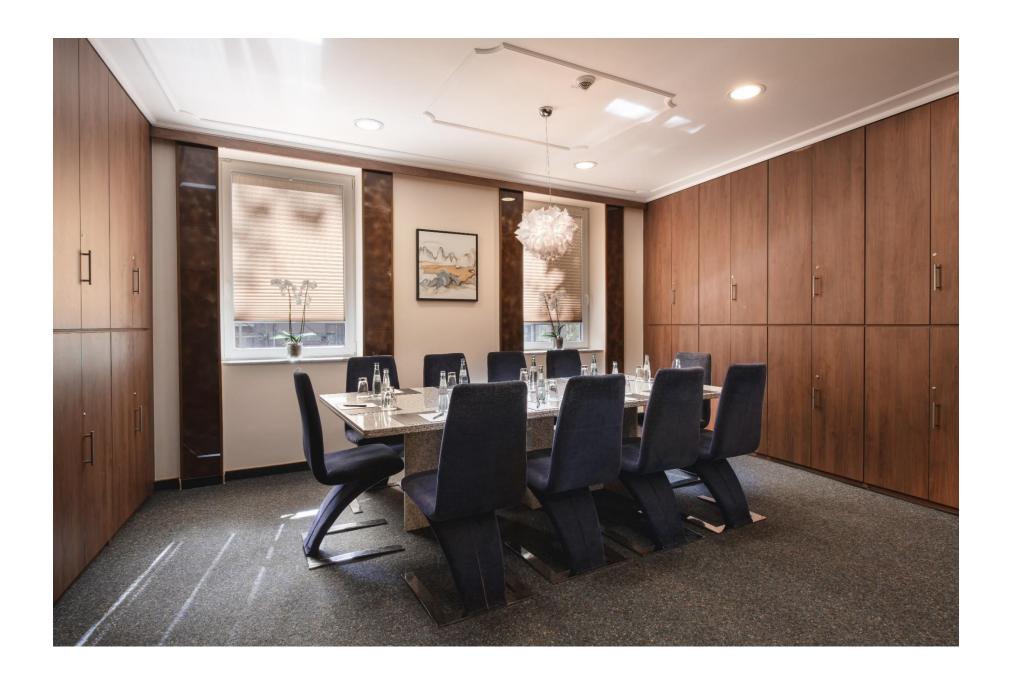

## Salon 6

## Our function rooms at a glance

| Room *                                   | Size                                                                     | Height | Flooring    | Blackout | Air-Cond. | U-Shape  | Theatre   | Classroom | Board    | Chair Circle |
|------------------------------------------|--------------------------------------------------------------------------|--------|-------------|----------|-----------|----------|-----------|-----------|----------|--------------|
| Salon I                                  | 118 m <sup>2</sup> with columns<br>Ca. 90 m <sup>2</sup> before columns  | 3 m    | Carpet      | Yes      | Yes       | 40 pers. | 80 pers.  | 40 pers.  | 40 pers. | 45 pers.     |
| Salon 2<br>with closed<br>partition wall | Ca. 30 m <sup>2</sup>                                                    | 3 m    | Carpet      | Yes      | Yes       | 10 pers. | 15 pers.  | 10 pers.  | 10 pers. | 15 pers.     |
| Salon 3<br>with closed<br>partition wall | Ca. 40 m²                                                                | 3 m    | Carpet      | Yes      | Yes       | 15 pers. | 20 pers.  | I5 pers.  | 18 pers. | 20 pers.     |
| Salon 2/3<br>with open<br>partition wall | Ca. 70 m²                                                                | 3 m    | Carpet      | Yes      | Yes       | 25 pers. | 35 pers.  | 25 pers.  | 24 pers. | 30 pers.     |
| Salon 4                                  | I 18 m <sup>2</sup> with columns<br>Ca. 90 m <sup>2</sup> before columns | 3 m    | Carpet      | Yes      | Yes       | 35 pers. | 80 pers.  | 35 pers.  | 40 pers. | 45 pers.     |
| Salon 5                                  | Ca. 35 m²                                                                | 3 m    | Carpet      | Yes      | Yes       | 12 pers. | 20 pers.  | 12 pers.  | 16 pers. | 20 pers.     |
| Salon 6                                  | Ca. 22 m²                                                                | 3 m    | Carpet      | Yes      | Yes       | -        | -         | -         | 10 pers. | -            |
| Salon 7                                  | Ca. 10 m²                                                                | 3 m    | Carpet      | No       | No        | -        | -         | -         | 8 pers.  | -            |
| Seminary<br>Room I                       | 127 m²                                                                   | 4 m    | Stone Tiles | Yes      | No        | 50 pers. | 90 pers.  | 60 pers.  | 58 pers. | 55 pers.     |
| 'Rudi-Müller-<br>Saal'<br>auditorium     | 166 m² with stage                                                        | II m   | Parquet     | Yes      | No        | -        | 220 pers. | 70 pers.  | -        | -            |