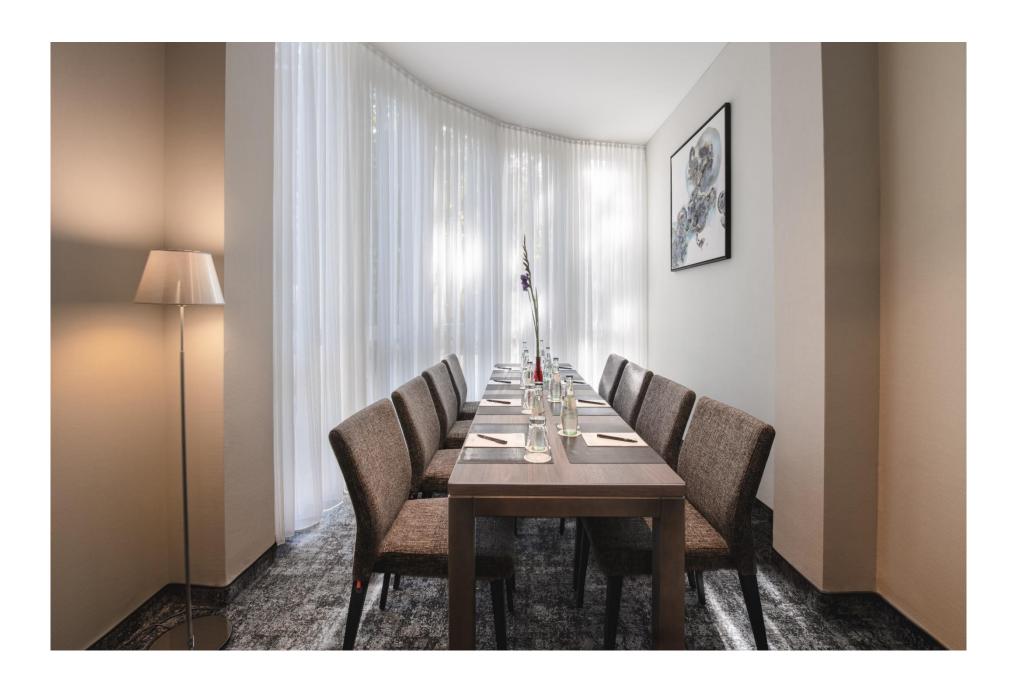

## Our function rooms at a glance

| Room *                                   | Size                                                                     | Height | Flooring    | Blackout | Air-Cond. | U-Shape  | Theatre   | Classroom | Board    | Chair Circle |
|------------------------------------------|--------------------------------------------------------------------------|--------|-------------|----------|-----------|----------|-----------|-----------|----------|--------------|
| Salon I                                  | 118 m <sup>2</sup> with columns<br>Ca. 90 m <sup>2</sup> before columns  | 3 m    | Carpet      | Yes      | Yes       | 40 pers. | 80 pers.  | 40 pers.  | 40 pers. | 45 pers.     |
| Salon 2<br>with closed<br>partition wall | Ca. 30 m <sup>2</sup>                                                    | 3 m    | Carpet      | Yes      | Yes       | 10 pers. | 15 pers.  | 10 pers.  | 10 pers. | 15 pers.     |
| Salon 3<br>with closed<br>partition wall | Ca. 40 m²                                                                | 3 m    | Carpet      | Yes      | Yes       | 15 pers. | 20 pers.  | I5 pers.  | 18 pers. | 20 pers.     |
| Salon 2/3<br>with open<br>partition wall | Ca. 70 m²                                                                | 3 m    | Carpet      | Yes      | Yes       | 25 pers. | 35 pers.  | 25 pers.  | 24 pers. | 30 pers.     |
| Salon 4                                  | I 18 m <sup>2</sup> with columns<br>Ca. 90 m <sup>2</sup> before columns | 3 m    | Carpet      | Yes      | Yes       | 35 pers. | 80 pers.  | 35 pers.  | 40 pers. | 45 pers.     |
| Salon 5                                  | Ca. 35 m²                                                                | 3 m    | Carpet      | Yes      | Yes       | 12 pers. | 20 pers.  | I2 pers.  | 16 pers. | 20 pers.     |
| Salon 6                                  | Ca. 22 m <sup>2</sup>                                                    | 3 m    | Carpet      | Yes      | Yes       | -        | -         | -         | 10 pers. | -            |
| Salon 7                                  | Ca. 10 m²                                                                | 3 m    | Carpet      | No       | No        | -        | -         | -         | 8 pers.  | -            |
| Seminary<br>Room I                       | 127 m²                                                                   | 4 m    | Stone Tiles | Yes      | No        | 50 pers. | 90 pers.  | 60 pers.  | 58 pers. | 55 pers.     |
| 'Rudi-Müller-<br>Saal'<br>auditorium     | 166 m² with stage                                                        | II m   | Parquet     | Yes      | No        | -        | 220 pers. | 70 pers.  | -        | -            |