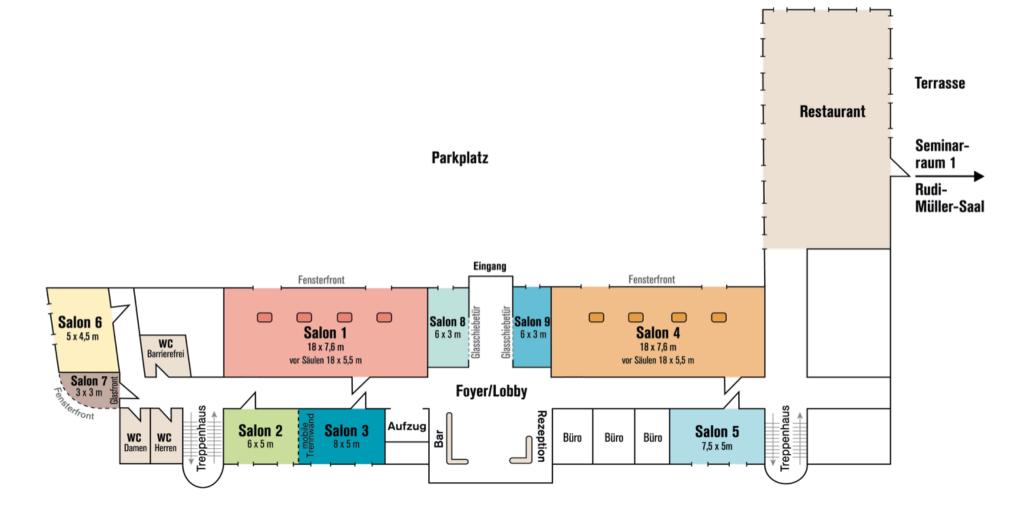

## Salon 7

## Our function rooms at a glance

| Room *                                   | Size                                                                     | Height | Flooring    | Blackout | Air-Cond. | U-Shape  | Theatre   | Classroom | Board    | Chair Circle |
|------------------------------------------|--------------------------------------------------------------------------|--------|-------------|----------|-----------|----------|-----------|-----------|----------|--------------|
| Salon I                                  | 118 m <sup>2</sup> with columns<br>Ca. 90 m <sup>2</sup> before columns  | 3 m    | Carpet      | Yes      | Yes       | 40 pers. | 80 pers.  | 40 pers.  | 40 pers. | 45 pers.     |
| Salon 2<br>with closed<br>partition wall | Ca. 30 m <sup>2</sup>                                                    | 3 m    | Carpet      | Yes      | Yes       | 10 pers. | 15 pers.  | 10 pers.  | 10 pers. | 15 pers.     |
| Salon 3<br>with closed<br>partition wall | Ca. 40 m²                                                                | 3 m    | Carpet      | Yes      | Yes       | 15 pers. | 20 pers.  | I5 pers.  | 18 pers. | 20 pers.     |
| Salon 2/3<br>with open<br>partition wall | Ca. 70 m²                                                                | 3 m    | Carpet      | Yes      | Yes       | 25 pers. | 35 pers.  | 25 pers.  | 24 pers. | 30 pers.     |
| Salon 4                                  | I 18 m <sup>2</sup> with columns<br>Ca. 90 m <sup>2</sup> before columns | 3 m    | Carpet      | Yes      | Yes       | 35 pers. | 80 pers.  | 35 pers.  | 40 pers. | 45 pers.     |
| Salon 5                                  | Ca. 35 m²                                                                | 3 m    | Carpet      | Yes      | Yes       | 12 pers. | 20 pers.  | I2 pers.  | 16 pers. | 20 pers.     |
| Salon 6                                  | Ca. 22 m <sup>2</sup>                                                    | 3 m    | Carpet      | Yes      | Yes       | -        | -         | -         | 10 pers. | -            |
| Salon 7                                  | Ca. 10 m²                                                                | 3 m    | Carpet      | No       | No        | -        | -         | -         | 8 pers.  | -            |
| Seminary<br>Room I                       | 127 m²                                                                   | 4 m    | Stone Tiles | Yes      | No        | 50 pers. | 90 pers.  | 60 pers.  | 58 pers. | 55 pers.     |
| 'Rudi-Müller-<br>Saal'<br>auditorium     | 166 m² with stage                                                        | II m   | Parquet     | Yes      | No        | -        | 220 pers. | 70 pers.  | -        | -            |

<sup>\*</sup> Function rooms I-7 are located on the ground floor of Sympathie Hotel Fürstenhof. Seminary Room I and 'Rudi-Müller-Saal' auditorium are located on the ground floor of the adjacent building 'Haus des Gastes'. All function rooms have daylight and are fully accessible for guests with restricted mobility.