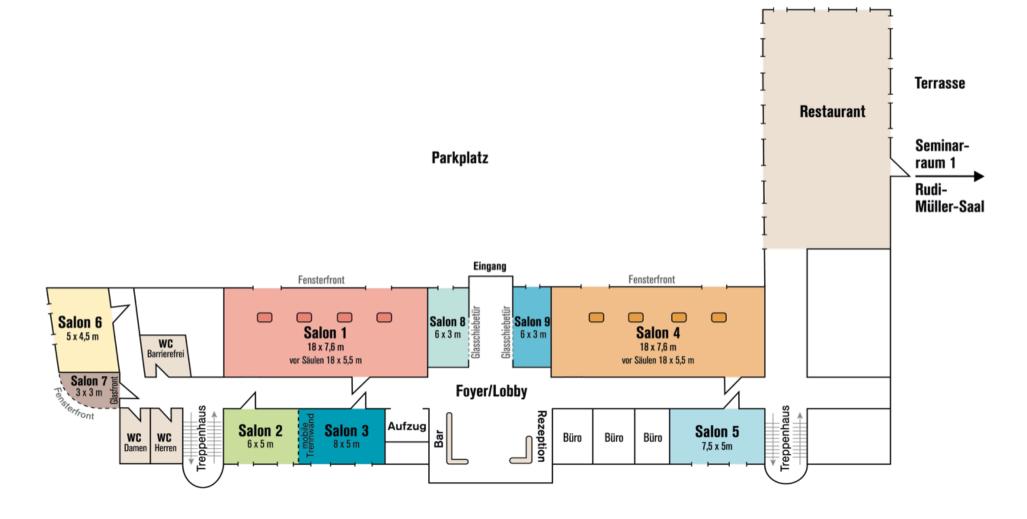

## Our function rooms at a glance

| Room *                                   | Size                                                                    | Height | Flooring    | Blackout | Air-Cond. | U-Shape  | Theatre   | Classroom | Board    | Chair Circle |
|------------------------------------------|-------------------------------------------------------------------------|--------|-------------|----------|-----------|----------|-----------|-----------|----------|--------------|
| Salon I                                  | I 18 m² with columns<br>Ca. 90 m² before columns                        | 3 m    | Carpet      | Yes      | Yes       | 40 pers. | 80 pers.  | 40 pers.  | 40 pers. | 45 pers.     |
| Salon 2<br>with closed<br>partition wall | Ca. 30 m <sup>2</sup>                                                   | 3 m    | Carpet      | Yes      | Yes       | 10 pers. | 15 pers.  | IO pers.  | 10 pers. | 15 pers.     |
| Salon 3<br>with closed<br>partition wall | Ca. 40 m²                                                               | 3 m    | Carpet      | Yes      | Yes       | 15 pers. | 20 pers.  | I5 pers.  | 18 pers. | 20 pers.     |
| Salon 2/3<br>with open<br>partition wall | Ca. 70 m²                                                               | 3 m    | Carpet      | Yes      | Yes       | 25 pers. | 35 pers.  | 25 pers.  | 24 pers. | 30 pers.     |
| Salon 4                                  | 118 m <sup>2</sup> with columns<br>Ca. 90 m <sup>2</sup> before columns | 3 m    | Carpet      | Yes      | Yes       | 35 pers. | 80 pers.  | 35 pers.  | 40 pers. | 45 pers.     |
| Salon 5                                  | Ca. 35 m²                                                               | 3 m    | Carpet      | Yes      | Yes       | 12 pers. | 20 pers.  | 12 pers.  | 16 pers. | 20 pers.     |
| Salon 6                                  | Ca. 22 m²                                                               | 3 m    | Carpet      | Yes      | Yes       | -        | -         | -         | 10 pers. | -            |
| Salon 7                                  | Ca. 10 m²                                                               | 3 m    | Carpet      | No       | No        | -        | -         | -         | 8 pers.  | -            |
| Seminary<br>Room I                       | 127 m²                                                                  | 4 m    | Stone Tiles | Yes      | No        | 50 pers. | 90 pers.  | 60 pers.  | 58 pers. | 55 pers.     |
| 'Rudi-Müller-<br>Saal'<br>auditorium     | 166 m² with stage                                                       | II m   | Parquet     | Yes      | No        | -        | 220 pers. | 70 pers.  | -        | -            |

<sup>\*</sup> Function rooms I-7 are located on the ground floor of Sympathie Hotel Fürstenhof. Seminary Room I and 'Rudi-Müller-Saal' auditorium are located on the ground floor of the adjacent building 'Haus des Gastes'. All function rooms have daylight and are fully accessible for guests with restricted mobility.