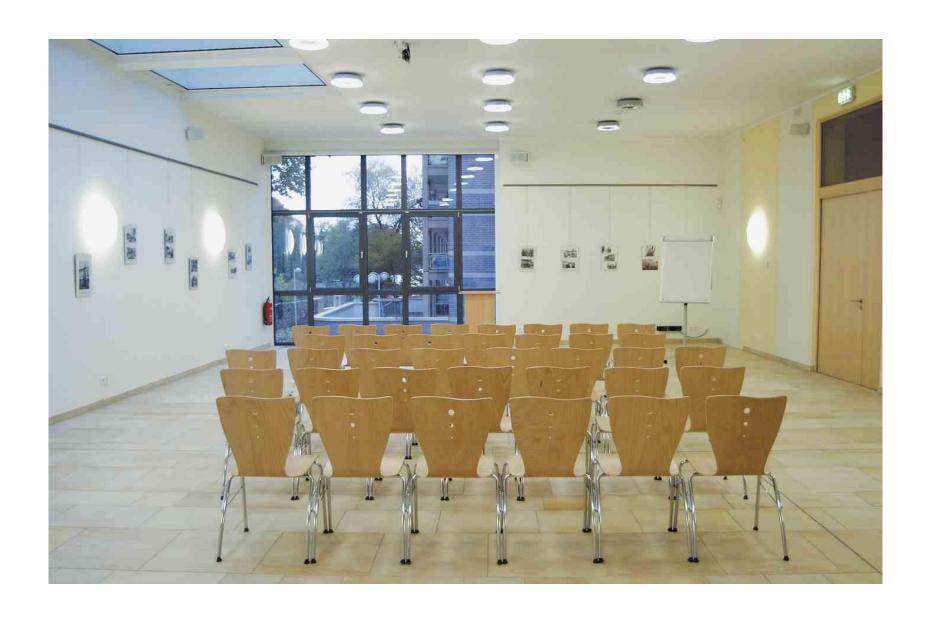

## **Seminary Room I**

## Our function rooms at a glance

| Room *                                   | Size                                                                    | Height | Flooring    | Blackout | Air-Cond. | U-Shape  | Theatre   | Classroom | Board    | Chair Circle |
|------------------------------------------|-------------------------------------------------------------------------|--------|-------------|----------|-----------|----------|-----------|-----------|----------|--------------|
| Salon I                                  | I 18 m² with columns<br>Ca. 90 m² before columns                        | 3 m    | Carpet      | Yes      | Yes       | 40 pers. | 80 pers.  | 40 pers.  | 40 pers. | 45 pers.     |
| Salon 2<br>with closed<br>partition wall | Ca. 30 m <sup>2</sup>                                                   | 3 m    | Carpet      | Yes      | Yes       | 10 pers. | 15 pers.  | IO pers.  | 10 pers. | 15 pers.     |
| Salon 3<br>with closed<br>partition wall | Ca. 40 m²                                                               | 3 m    | Carpet      | Yes      | Yes       | 15 pers. | 20 pers.  | I5 pers.  | 18 pers. | 20 pers.     |
| Salon 2/3<br>with open<br>partition wall | Ca. 70 m²                                                               | 3 m    | Carpet      | Yes      | Yes       | 25 pers. | 35 pers.  | 25 pers.  | 24 pers. | 30 pers.     |
| Salon 4                                  | 118 m <sup>2</sup> with columns<br>Ca. 90 m <sup>2</sup> before columns | 3 m    | Carpet      | Yes      | Yes       | 35 pers. | 80 pers.  | 35 pers.  | 40 pers. | 45 pers.     |
| Salon 5                                  | Ca. 35 m²                                                               | 3 m    | Carpet      | Yes      | Yes       | 12 pers. | 20 pers.  | 12 pers.  | 16 pers. | 20 pers.     |
| Salon 6                                  | Ca. 22 m²                                                               | 3 m    | Carpet      | Yes      | Yes       | -        | -         | -         | 10 pers. | -            |
| Salon 7                                  | Ca. 10 m²                                                               | 3 m    | Carpet      | No       | No        | -        | -         | -         | 8 pers.  | -            |
| Seminary<br>Room I                       | 127 m²                                                                  | 4 m    | Stone Tiles | Yes      | No        | 50 pers. | 90 pers.  | 60 pers.  | 58 pers. | 55 pers.     |
| 'Rudi-Müller-<br>Saal'<br>auditorium     | 166 m² with stage                                                       | II m   | Parquet     | Yes      | No        | -        | 220 pers. | 70 pers.  | -        | -            |